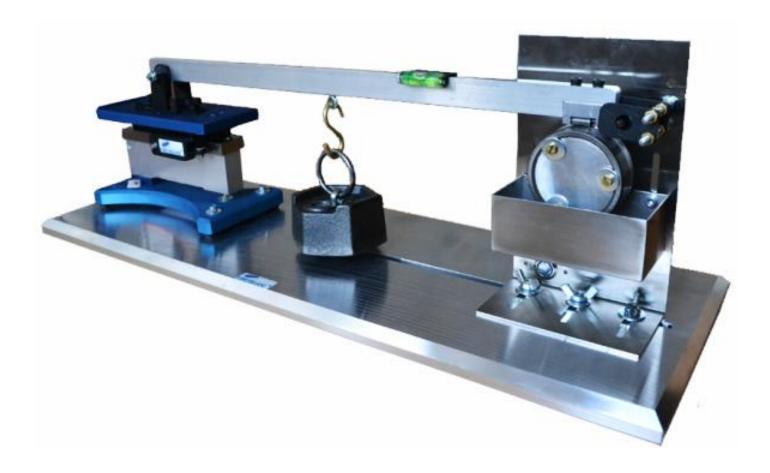

## **ForceBoard** <sup>™</sup> **Wear Tester**

ForceBoard™ Wear Tester is a cost efficient and very easy to use block-on-ring wear and lubrication tester with real time abrasive friction force recording functionality