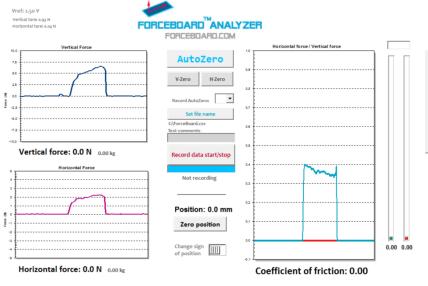

## ForceBoard<sup>™</sup> Analyzer

Software available in 2 versions!

Data settings

Sampling Stop/Start

Sampling...

Average count (1-20):

Sampling speed, Hz (1-40):

Current average count: 1

Current sampling frequency: 10

Max coefficient

0.00

Calibrate load cells

- Adjustable sampling frequency
- Adjustable averaging
- Record data to Excel or Matlab
- Built in calibration
- Open interface

#### Measure force vs time