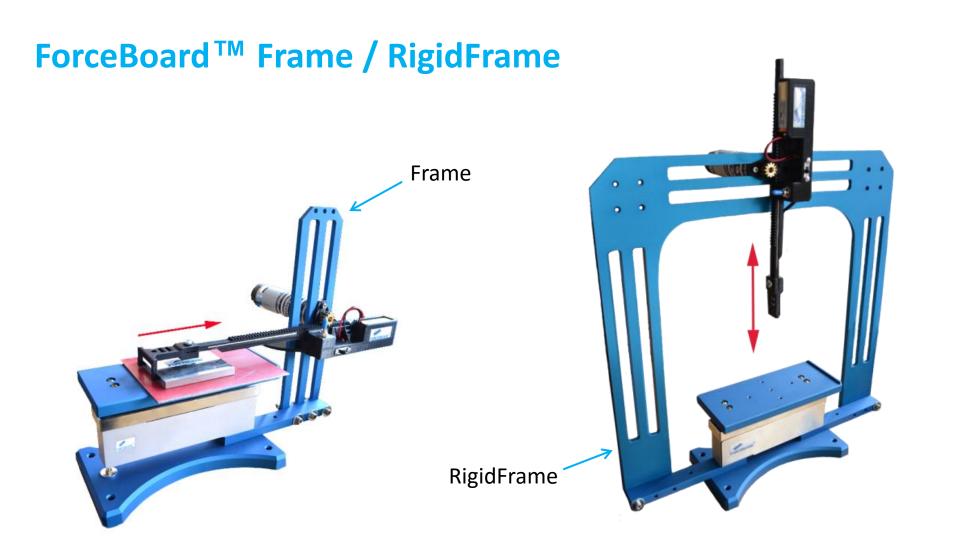

ForceBoard<sup>™</sup> Frame for horizontal testing applications

ForceBoard™ RigidFrame for tensile testing