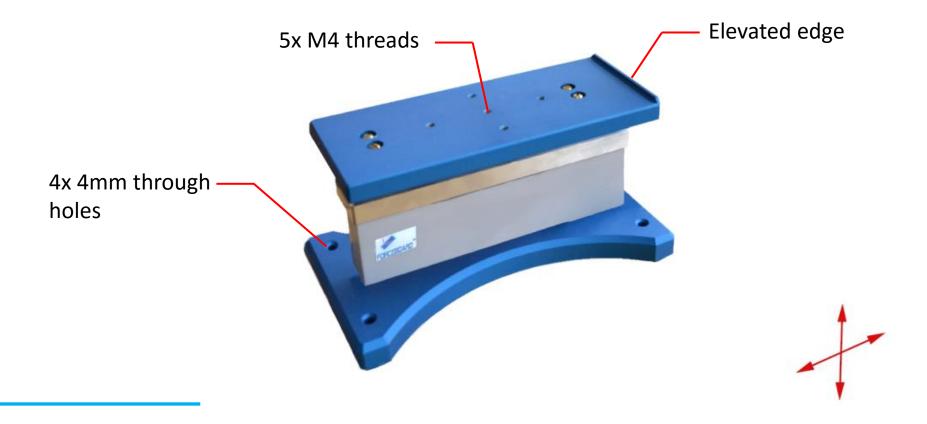

## ForceBoard TM

- Full 2D force sensing technology
- Standard load capacity: **100N** vertical direction, **50N** horizontal direction
- Overload protected, portable & USB powered
- No maintenance requirements
- Materials: Anodized aluminium & Stainless steel
- Outer dimensions: 180 x 100 x 100 mm, weight 2kg