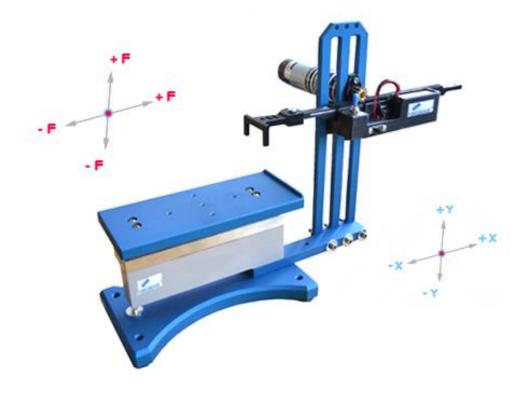

## ForceBoard TM

- Full 2D force sensing technology
- Standard load capacity: **100N** vertical direction, **50N** horizontal direction
- Overload protected, portable & USB powered
- No maintenance requirements
- Materials: Anodized aluminium & Stainless steel
- Outer dimensions: 180 x 100 x 100 mm, weight 2kg