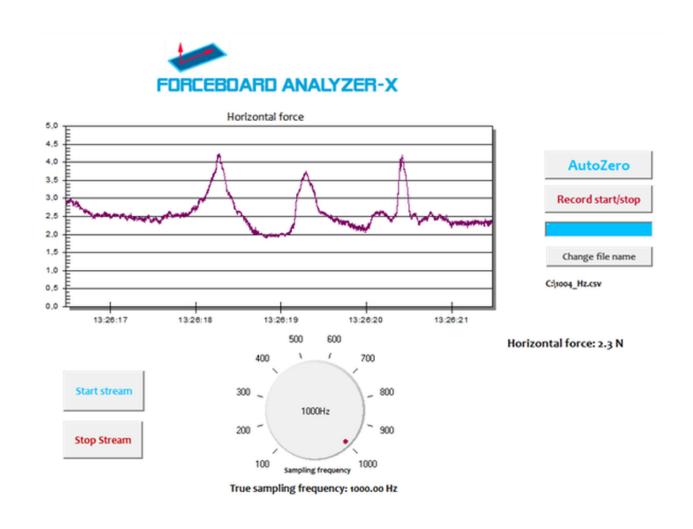

## ForceBoard<sup>™</sup> Analyzer-X

Software for high speed recordings in the horizontal direction

**Contact us** and order today!

www.ForceBoard.com