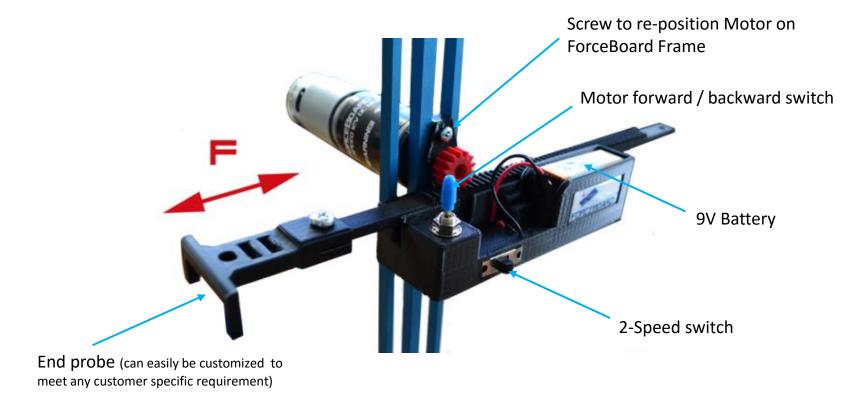

## ForceBoard TM PowerMotor

- Battery powered DC motor
- Built in position detector with 0.1mm resolution
- Mechanical switch to move motor arm forward / backward
- Up to 800 mm/min linear travel speed
- 100N / 22lb push/pull force