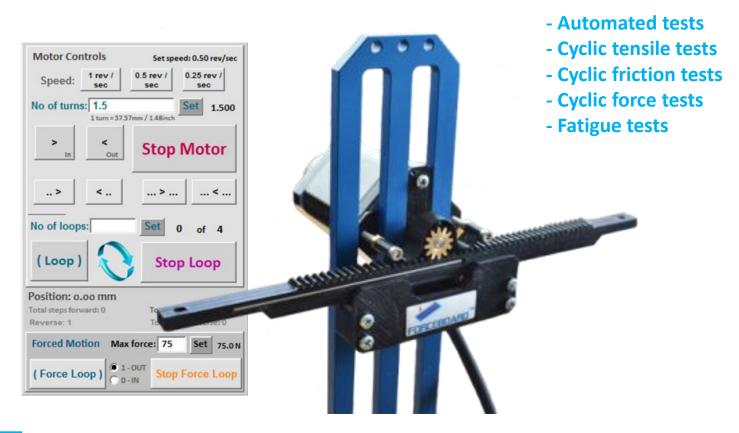

### ForceBoard™ i-Motor

- Programmable stepper motor for controlled motion / force applications and cyclic testing
- Controlled via ForceBoard Analyzer
- User programmable
- Position resolution of 0.01mm / 0.00039inch
- 100N / 22lb push/pull force

## ForceBoard TM PowerMotor

- Battery powered DC motor
- Built in position detector with 0.1mm resolution
- Mechanical switch to move motor arm forward / backward
- Up to 800 mm/min linear travel speed
- 100N / 22lb push/pull force