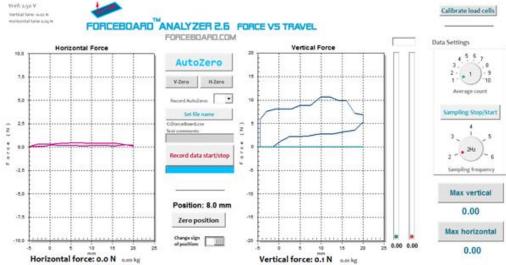

## ForceBoard<sup>™</sup> Analyzer

Software available in 2 versions!

Data settings

Sampling Stop/Start

Sampling...

Average count (1-20):

Sampling speed, Hz (1-40):

Current average count: 1

Current sampling frequency: 10

Max coefficient

0.00

Calibrate load cells

- Adjustable sampling frequency
- Adjustable averaging
- Record data to Excel or Matlab
- Built in calibration
- Open interface

## ForceBoard<sup>™</sup> Analyzer-X

Software for high speed recordings in the horizontal direction

**Contact us** and order today!

www.ForceBoard.com